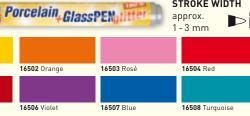

## Hobby Line

42663 White opaque

42654 Carmine Red

42658 Turquoise

42661 Brown