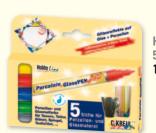

Hobby Line Porcelain+GlassPEN glitter 5-Pen-Set

16530 Content:

5 Porcelain+GlassPEN glitter (Sun Yellow, Red, Blue, Light Green, Anthracite)

> KÜNSTLER.FARBEN.FABRIK. Carl-Kreul-Str. 2 D-91352 Hallerndorf Germany Telefon +49 (0)9545 / 925-0

# Hobby Line

Porcelain+GlassColor alitter