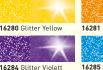

### Hobby Line Porcelain+GlassColor glitter 160°C

- Water-based Porcelain+GlassColor with glitter effect
- 8 color shades in 20 ml jars
- Color shades are adapted to the Porcelain+GlassPen glitter 160°C
- For glass, glazed ceramic, metal and porcelain
- Can be applied as a varnish or enamel with a soft hair brush
- Painted objects should dry for at least 4 hours. Curing in the non pre-heated oven at 160°C for 30 minutes
- After curing the painted objects are dishwasher safe

### - 20 ml jar

16286 Glitter Light Green 16287 Glitter Black