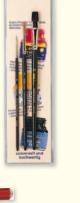

### **Hobby Line Graphite Paper**

23048 Content: 10 sheets DIN A4 to transfer designs onto porcelain, glass, ceramics or metall

42652 Orange

42656 Light Blue

**Hobby Line Brush Set** "Glass Painting" 723006 Content: 3 brushes

1 Red Sable brush pointed, size 0 1 natural hair brush pointed, size 4 1 natural hair brush flat, size 10

**Drawing pencil 8008** or pre-sketching on glass