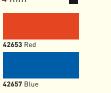

GLASS COLOR PEN

- Color can be fixed at 160°C for 30 minutes
- After fixing the colors are dishwasher safe

42651 Yellow

42655 Pink

**42659** Green

42662 Contour Black

SLASS COLOR PEN

nitations of printing processes