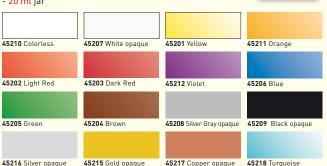

## **Hobby Line Transparent Synthetic Resin-based Glass Paint**

- For painting on glass, acrylic glass, porcelain, metal, wood, different plastics
- The color shades are lightfast, resistant to wiping
- Weatherproof after application of the acrylic glossy varnish resin-based, no. 79405
- 11 color shades are transparent, 6 color shades are opaque
- The colors dry without streaks, they flow evenly and are very brilliant
- After about 2 hours they are touch dry. Complete drying time is about 24 hours
- Especially recommended for indoor window pictures, panes and other transparent glass paintings

### **Hobby Line Transparent Synthetic Resin-based Glass Painting Set**

45600 Content:

6 x 20 ml Hobby Line Transparent Synthetic Resin-based Glass Paint (Yellow, Light Red, Blue, Green, Brown, Colorless) 1 brush

## Hobby Line

42663 White opaque

42654 Carmine Red

42658 Turquoise

42661 Brown