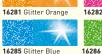

### Hobby Line Porcelain+GlassColor glitter 160°C

- Water-based Porcelain+GlassColor with glitter effect
- 8 color shades in 20 ml jars
- Color shades are adapted to the Porcelain+GlassPen glitter 160°C
- For glass, glazed ceramic, metal and porcelain
- Can be applied as a varnish or enamel with a soft hair brush
- Painted objects should dry for at least 4 hours. Curing in the non pre-heated oven at 160°C for 30 minutes
- After curing the painted objects are dishwasher safe

### - 20 ml jar

16286 Glitter Light Green 16287 Glitter Black