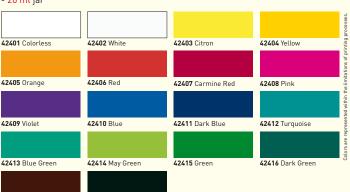

### **Hobby Line Creative-Set GLASS COLOR**

**42400** Content:

6 x 20 ml jars of Hobby Line GLASS COLOR water-based glass paint (Yellow, Orange, Carmine Red, Dark Blue, Green and Black) 1 Hobby Line brush

## Hobby Line

42663 White opaque

42654 Carmine Red

42658 Turquoise

42661 Brown