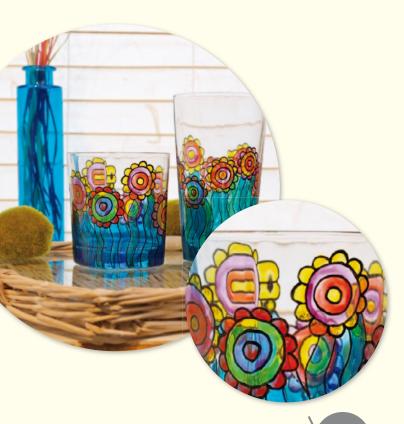

### **Hobby Line GLASS COLOR Transparent, water-based glass paint**

Creative dreams made of glass are easily accomplished with Hobby Line GLASS COLOR, the glass color on water base:

Lamps, mirrors and tea lights shine colorful and extravagant in their new splendor, simple glasses receive a funny design, vases and bowels shine in a happy color mix. There are no limits to your creative ideas!

### **Hobby Line GLASS COLOR Transparent, water-based glass paint**

- For brilliant decorations on glass, porcelain, ceramic, acrylic, metal, metal foil, mirrors ...
- The colors are brilliant, intermixable, lightfast, water- and weatherproof on adhesive base
- The colors can be fixed in a non-preheated oven at 160° for 30 minutes after a drying time of at least 4 hours
- Cool down in the oven. After fixing the colors are dishwasher safe