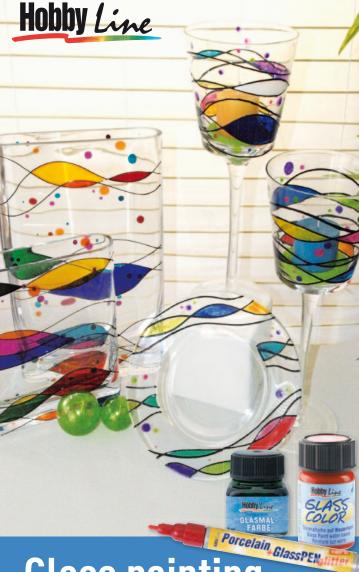

### **Hobby Line GLASS COLOR Transparent, water-based glass paint**

Creative dreams made of glass are easily accomplished with Hobby Line GLASS COLOR, the glass color on water base:

Lamps, mirrors and tea lights shine colorful and extravagant in their new splendor, simple glasses receive a funny design, vases and bowels shine in a happy color mix. There are no limits to your creative ideas!

### **Hobby Line GLASS COLOR Transparent, water-based glass paint**

- For brilliant decorations on glass, porcelain, ceramic, acrylic, metal, metal foil, mirrors ...
- The colors are brilliant, intermixable, lightfast, water- and weatherproof on adhesive base
- The colors can be fixed in a non-preheated oven at 160° for 30 minutes after a drying time of at least 4 hours
- Cool down in the oven. After fixing the colors are dishwasher safe