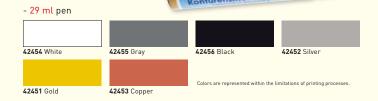

Easy painting directly from the tube through the practical plastic nozzle

- 20 ml tube