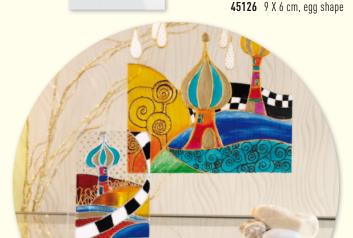

**45110** Ø 10 cm. round **45120** Ø 20 cm. round

**45121** Ø 25 cm. round 45114 servals smooth DIN A4

45116 surface smooth DIN A5 **45124** 10 cm. square

**45125** 20 cm, square

**Hobby Line GLASS COLOR PEN** Set of 5 pens