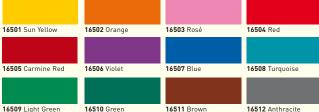

Hobby Line Porcelain+GlassPEN glitter 5-Pen-Set

16530 Content:

5 Porcelain+GlassPEN glitter (Sun Yellow, Red, Blue, Light Green, Anthracite)

> KÜNSTLER.FARBEN.FABRIK. Carl-Kreul-Str. 2 D-91352 Hallerndorf Germany Telefon +49 (0)9545 / 925-0