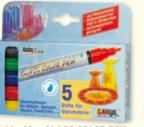

**45110** Ø 10 cm. round **45120** Ø 20 cm. round

**45121** Ø 25 cm. round 45114 servals smooth DIN A4

45116 surface smooth DIN A5 **45124** 10 cm. square

**45125** 20 cm, square

**Hobby Line GLASS COLOR PEN** Set of 5 pens

**42650** Content:

4 Hobby Line GLASS COLOR PEN (Yellow, Red, Blue and Green) 1 Hobby Line GLASS COLOR Outlining Pen Black