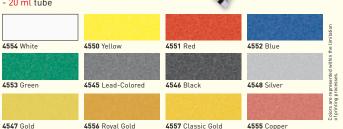

### **Hobby Line GLASS COLOR Transparent, water-based glass paint**

- For brilliant decorations on glass, porcelain, ceramic, acrylic, metal, metal foil, mirrors ...
- The colors are brilliant, intermixable, lightfast, water- and weatherproof on adhesive base
- The colors can be fixed in a non-preheated oven at 160° for 30 minutes after a drying time of at least 4 hours
- Cool down in the oven. After fixing the colors are dishwasher safe

- 20 ml jar

42417 Brown

- Lushly apply the color with a soft brush (e.g. miniver-mix, cow hair or red marten, Item No. 720200)
- Utility and eating area, e.g. the brim of cups and the cutting area on plates should be left unpainted

### **Hobby Line GLASS COLOR Outlining pen**

42418 Black

To be used for fine lines and contours in combination with the transparent. water-based GLASS COLOR and the GLASS COLOR PEN

### **Hobby Line GLASS COLOR PEN**

- The water-based glass paint in a pen
- In 12 brilliant color shades and 1 contour pen for very fine detailing (outlining)
- Ideal for use in combination with transparent GLASS COLOR

GLASS COLOR PEN

- Color can be fixed at 160°C for 30 minutes
- After fixing the colors are dishwasher safe

42651 Yellow

42655 Pink

**42659** Green

42662 Contour Black

SLASS COLOR PEN

nitations of printing processes